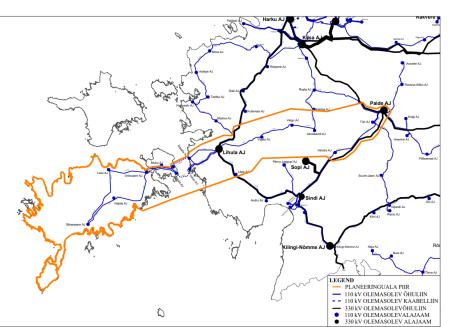

#### GRID

Estonian Latvian fourth electricity connection National Designated Spatial Plan (REP)

- First attempt by SWE, Oct 2021 January 2023
- Estonian MSP approved, May 2022
- Task from the Owner (Ministry of Economy), November 2022
  - Expert opinion by Roheplaan, April 2023
- Application from Elering October 12, 2023
- Decision by Government, ???