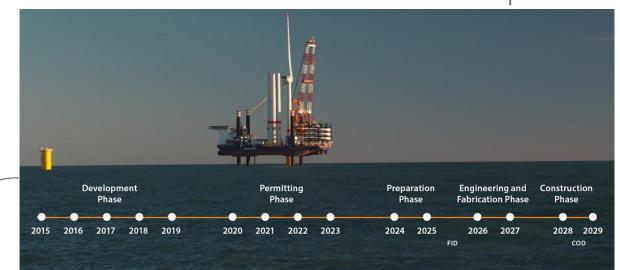

# **Saare Wind Energy**

Kuido Kartau

February 13, 2024







## Phase of development and developers





#### GRID

Estonian Latvian fourth electricity connection National Designated Spatial Plan (REP)

- First attempt by SWE, Oct 2021 January 2023
- Estonian MSP approved, May 2022
- Task from the Owner (Ministry of Economy), November 2022
  - Expert opinion by Roheplaan, April 2023
- Application from Elering October 12, 2023
- Decision by Government, ???





### Grid

According to Elering's current plan, the EST-LV 4 will be ready in 2035

How to do faster?

|                                             | 2024   | 2025 | 2026 | 2027 | 2028 | 2029 | 2030 | 2031 | 2032 | 2033 | 2034 | 2035 |
|---------------------------------------------|--------|------|------|------|------|------|------|------|------|------|------|------|
| REP                                         |        |      |