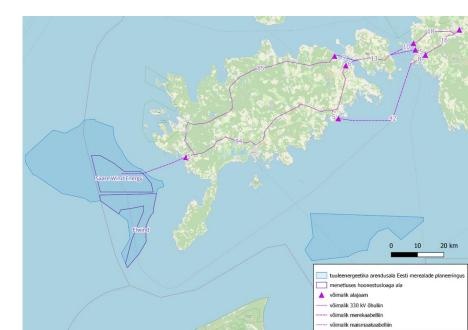

#### GRID

Estonian Latvian fourth electricity connection National Designated Spatial Plan (REP)

- First attempt by SWE, Oct 2021 January 2023
- Estonian MSP approved, May 2022
- Task from the Owner (Ministry of Economy), November 2022
  - Expert opinion by Roheplaan, April 2023
- Application from Elering October 12, 2023
- Decision by Government, ???