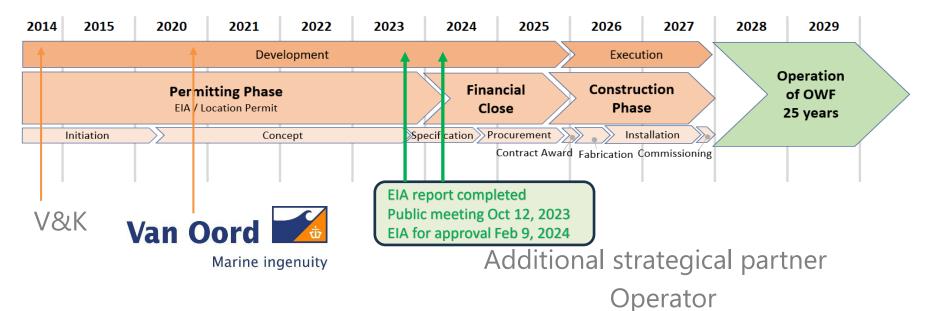

# **Saare Wind Energy**

Kuido Kartau

February 13, 2024







## Phase of development and developers





#### GRID

Estonian Latvian fourth electricity connection National Designated Spatial Plan (REP)

- First attempt by SWE, Oct 2021 January 2023
- Estonian MSP approved, May 2022
- Task from the Owner (Ministry of Economy), November 2022
  - Expert opinion by Roheplaan, April 2023
- Application from Elering October 12, 2023
- Decision by Government, ???





### Grid

According to Elering's current plan, the EST-LV 4 will be ready in 2035

How to do faster?

|                                             | 2024   | 2025 | 2026 | 2027 | 2028 | 2029 | 2030 | 2031 | 2032 | 2033 | 2034 | 2035 |
|---------------------------------------------|--------|------|------|------|------|------|------|------|------|------|------|------|
| REP                                         |        |      |