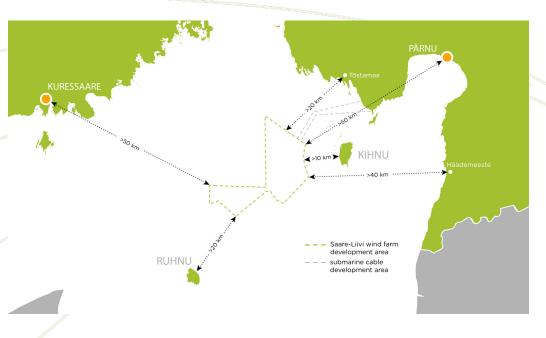

## The Saare-Liivi offshore wind farm

Saare Liivi OWP is one of the 3 round one projects in

Estonia. Upon completion around 2030, the project will

consist of: