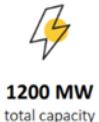

## The Saare-Liivi offshore wind farm

Saare Liivi OWP is one of the 3 round one projects in

Estonia. Upon completion around 2030, the project will

consist of: