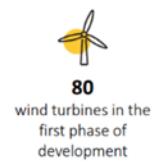

## The Saare-Liivi offshore wind farm

Saare Liivi OWP is one of the 3 round one projects in

Estonia. Upon completion around 2030, the project will

consist of: