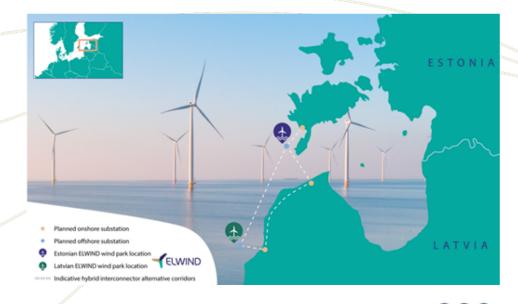

# Elwind offshore wind project

Joint Estonian-Latvian state-run cross-border offshore wind project in the Baltic Sea

- Two offshore Windfarms generating a minimum of 1 GW
- Connected through a high voltage grid connector
- Significant contribution to energy independence in the region.

Together with subcontractors ERM and Firma L4, we are supporting Elwind with the specification for procurement of technical and environmental studies which are a key element of the predevelopment